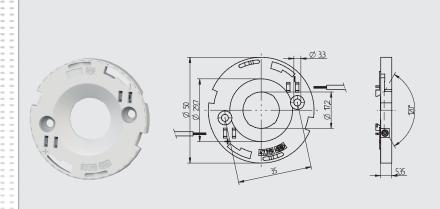

## LED - Lighting and connection technology

47.319

Spotlight connectors for COB LED modules

pkg. wt. part no. 504 **47.319.**2394.50 5g

Spotlight connector for COB-LEDs. Suitable for the following COB types

COB-Type NFCLJ108B-V1M7 <u>Manufacturer</u> Nichia

Screw fixing Housing: PBT Contacts: CuSn Rating: 3A / 60 V DC

- With integrated reflector interface
- Easy handling due to pre-assembly of the COB by fixing arms
   Screw fixing: for screws M3 and locking washer
- Max. torque for screw fixing 0.5 NmStrip length: 7-1 mm
- Polarity symbols of connector and COB must be observed in assembly
- Specification of COB manufacturer must be observed
- If COBs are connected in series, the creepage distances and clearances of the individual modules must be the total voltage of the series connection.
  • VDE-Reg. Nr. E289
- cURus: for limited applications