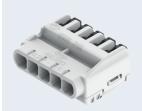

Material: Housing: PC Cover: PC Contact parts: Copper Spring: Stainless steel

## Marking: without

- A number of wire cross sections can be combined in one connector
- High pull-out forces
- Connection of rigid wires without activating the release lever
- Viewing window for visual inspection of the clamping points means greater safety during installation
- Easy handling
- Gauge for ideal wire stripping length