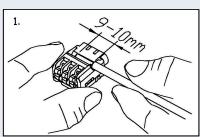

Gauge for stripping length

Connection of rigid conductors: direct insertion Release of rigid conductors by twisting and pulling

Connection and disconnection of flexible conductors by pushing the release lever

| Technical details 46.810.1003.50 |                              |             |
|----------------------------------|------------------------------|-------------|
|                                  | IEC ratings                  | UL ratings  |
| Nominal voltage                  | 450 V                        | 300 V       |
| Nominal current                  | 24 A                         |             |
| Clamping range                   | 0.2 – 2.5 mm²                | AWG 24 - 18 |
| Wire types                       | solid, stranded and flexible |             |
| Wire stripping length            | 9 - 10 mm                    |             |
| T-Marking                        | T85                          | T105        |
| Application temperature          | -5 up to +45° C              |             |
| Humidity                         | 5 - 95%                      |             |
| Classification                   | 3K5                          |             |
| IP protection class              | IP20                         |             |
| Product standard                 | EN 60998-1<br>EN 60998-2-2   | UL 486C     |
| Approval marks:                  | <b>3</b>                     | LISTED      |