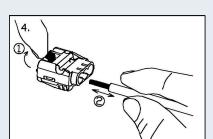

Gauge for stripping length

Connection of rigid conductors: direct insertion Release of rigid conductors by twisting and pulling

Connection and disconnection of flexible conductors by pushing the release lever