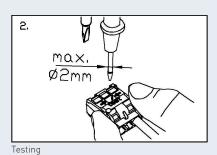

Gauge for stripping length

Connection of rigid conductors: direct insertion Release of rigid conductors by twisting and pulling

Connection and disconnection of flexible conductors by pushing the release lever