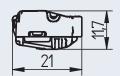

| Technical details 46.810.1003.50 |                              |             |
|----------------------------------|------------------------------|-------------|
|                                  | IEC ratings                  | UL ratings  |
| Nominal voltage                  | 450 V                        | 300 V       |
| Nominal current                  | 24 A                         |             |
| Clamping range                   | 0.2 – 2.5 mm²                | AWG 24 - 18 |
| Wire types                       | solid, stranded and flexible |             |
| Wire stripping length            | 9 - 10 mm                    |             |
| T-Marking                        | T85                          | T105        |
| Application temperature          | -5 up to +45° C              |             |
| Humidity                         | 5 - 95%                      |             |
| Classification                   | 3K5                          |             |
| IP protection class              | IP20                         |             |
| Product standard                 | EN 60998-1<br>EN 60998-2-2   | UL 486C     |
| Approval marks:                  | <b>3</b>                     | LISTED      |