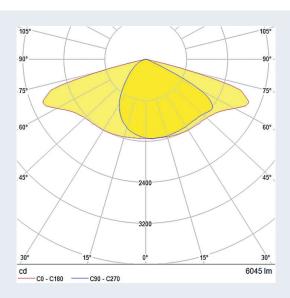

OptiSquare 2x2 -IESNA Type 3 M Cutoff Optics for street and area lighting for use with LED modules according to Zhaga Book 15

Light distribution: IESNA Type 3 M Cutoff

Material: PMMA (clear) Screw fixing: for screws M3 Maximum torque: 0.5 Nm

Light distribution: IESNA Type 3 M Cutoff measured with Philips Fortimo Fast Flex LED 2x6 / 740 DA HE

Efficiency: 97%