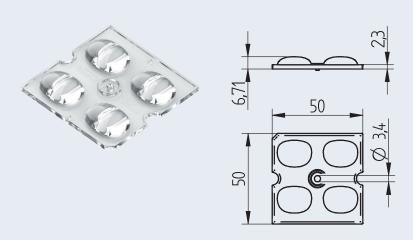

| Height                              | 6.71 mm                                                                                                 |
|-------------------------------------|---------------------------------------------------------------------------------------------------------|
| Width                               | 50 mm                                                                                                   |
| Length                              | 50 mm                                                                                                   |
|                                     |                                                                                                         |
| Type of fixing                      | Screw fixing: (0.5 Nm) screws M3                                                                        |
| LED Type                            | Philips Fortimo Fast Flex LED 2x6 / 740 DA HE and LED moduls with 25.4 mm pitch according Zhaga Book 15 |
| Pitch distance                      | 25.4 mm                                                                                                 |
| Material                            | РММА                                                                                                    |
| Colour                              | clear                                                                                                   |
| Lens surface                        | High gloss                                                                                              |
| Permissible application temperature | -40 °C up to + 80 °C                                                                                    |

OptiSquare 2x2 -IESNA Type 3 M Cutoff Optics for street and area lighting for use with LED modules according to Zhaga Book 15

Light distribution: IESNA Type 3 M Cutoff

Material: PMMA (clear) Screw fixing: for screws M3 Maximum torque: 0.5 Nm

Suitalbe for Philips Fortimo Fast Flex LED 2x6 / 740 DA HE and LED modules with 25.4 mm pitch according to Zhaga