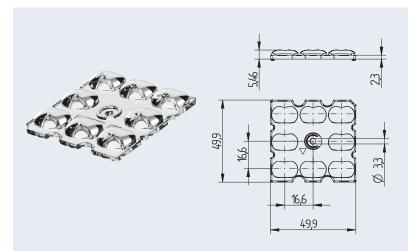

| Height                              | 5.46 mm                                              |
|-------------------------------------|------------------------------------------------------|
| Width                               | 49.9 mm                                              |
| Length                              | 49.9 mm                                              |
|                                     |                                                      |
| Type of fixing                      | Screw fixing: (0.5 Nm) for screws M3                 |
| LED type                            | CSP-Chips and LED modules according to Zhaga Book 15 |
| Pitch distance                      | 16.6 mm                                              |
| Material                            | РММА                                                 |
| Colour                              | clear                                                |
| Lens surface                        | highly polished                                      |
| Optical efficiency                  | see below                                            |
| Permissible application temperature | -40 °C up fo + 80 °C                                 |