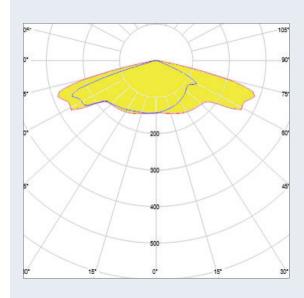

## Light distribution: IESNA Type 4

Material: PMMA (clear) Screw fixing: Screws M3 Maximum torque: 0.5 Nm

Suitable for CSP (Chip Scale Package) LED chips and LED modules according to Zhaga Book 15

- Typical application:

pkg. part no. wt. 500 8.3 g **35.108.**1004.85

Light distribution: IESNA Type 4 measured with Philips Fortimo FastFlex LED 4x8up PR G5

Efficiency: 97%

schematic illustration of the light distribution