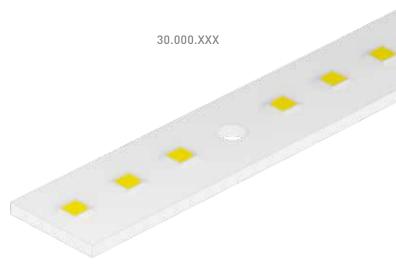

## 14 mm 4 customised PCB

#### Example:

60V SELV LED module

Suitable for series connection, so that, in case of a 4-lamp version, all PCBs can be operated with one ECG.

Dimensions: L 565 mm, W 14 mm

Minimum performance: 700 mA with 1200 lm at 3000 K 31.930.-321

Example of a 14 mm customer-specific PCB