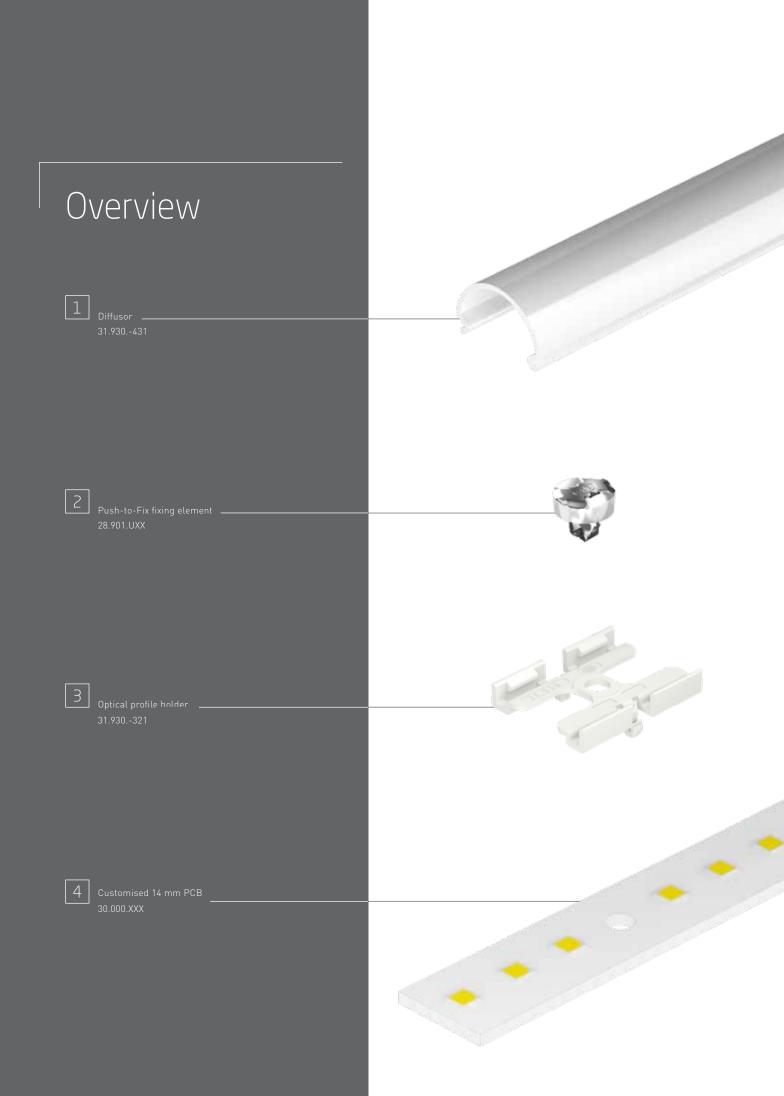

## Diffusor

1

The diffusor is made of PMMA with a transmission factor of approx. 92 %. This is a special material designed for LED light which offers as uniform a light distribution as possible, even on the surface. As a result, the system is comparable to a T5 fluorescent lamp.

Length: 565 mm Diameter: 24 mm Transmission: 92 % Material: PMMA Surface: Smooth