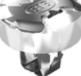

## Optical holder 3

The optical profile holder serves to attach the diffusor without any additional screw fixing. It can also be used directly with the P2F to fix the PCB to the luminaire housing. The design has been carefully chosen to avoid shadow formation in the light-emission area of the LED.

Dimensions: L 30 mm, W 23,2 mm Hole diameter: 4,7 mm Material: PC Snap-in fixing: For fixing holes with ø 3.2 +/- 0.1 mm