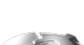

## Push-to-Fix 2 fixing element

Both the optical profile holder and the PCB are fixed to the luminaire housing by means of a standard Push-to-Fix (P2F) fixing element.

Material: CrNi with silicone ring Snap-in fixing: For fixing holes with Ø 4.2 +/- 0.1 mm in the mounting plate and Ø 4.7 +/- 0.1 mm in the circuit board Manual or automated assembly 31.930.-431

28.901.UXX