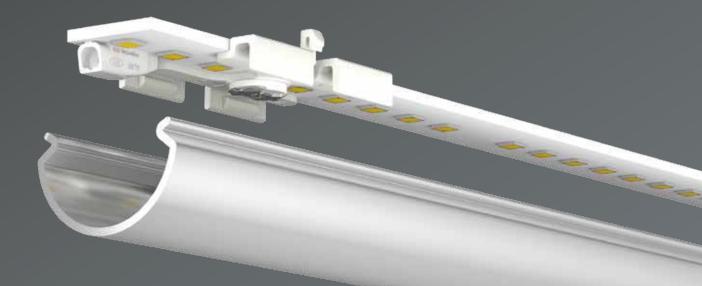

The 14 mm OEM-Line module shown here consists of a customer-specific PCB, optic holders, P2F (Push-to-Fix)

fixing elements and a PMMA diffusor. The system delivers a luminous flux comparable to that of a T5 fluorescent lamp solution.

The 14 mm OEM-Line modular system is especially suitable for luminaires with specular louvres, which were originally fitted with 3 or 4 lamps.

## Diffusor

1

The diffusor is made of PMMA with a transmission factor of approx. 92 %. This is a special material designed for LED light which offers as uniform a light distribution as possible, even on the surface. As a result, the system is comparable to a T5 fluorescent lamp.

## Push-to-Fix 2 fixing element

Both the optical profile holder and the PCB are fixed to the luminaire housing by means of a standard Push-to-Fix (P2F) fixing element.

Material: CrNi with silicone ring Snap-in fixing: For fixing holes with Ø 4.2 +/- 0.1 mm in the mounting plate and Ø 4.7 +/- 0.1 mm in the circuit board Manual or automated assembly 31.930.-431

## Optical holder 3

The optical profile holder serves to attach the diffusor without any additional screw fixing. It can also be used directly with the P2F to fix the PCB to the luminaire housing. The design has been carefully chosen to avoid shadow formation in the light-emission area of the LED.

## 14 mm 4 customised PCB