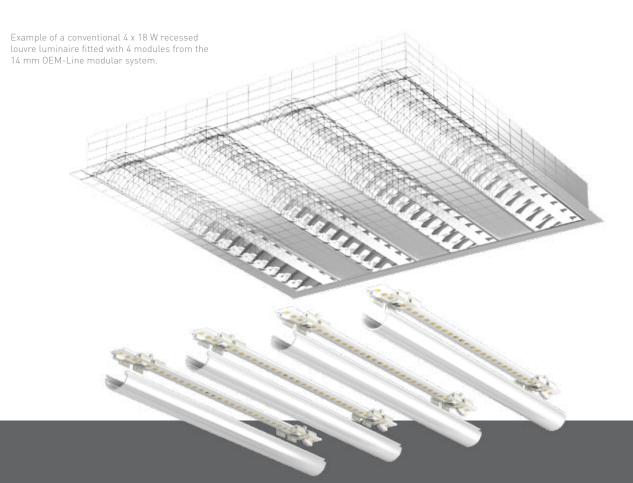

## From T5 to LED. With the 14 mm OEM-Line modular system

With the 14 mm OEM-Line modular system, linear or panel luminaires originally operated with T5 fluorescent lamps can be converted to modern LED applications with just a few modifications.

The 14 mm OEM-Line modular system is especially suitable for luminaires with specular louvres, which were originally fitted with 3 or 4 lamps.

# The 14 mm OEM-Line modular system in practice

The 14 mm OEM-Line modular system is suitable for operation in linear and panel luminaires. It can be used in numerous types of luminaire in the shop, supermarket, office and hospitality fields.

Below are some examples of possible designs.