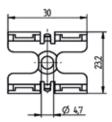

## Optical holder 3

The optical profile holder serves to attach the diffusor without any additional screw fixing. It can also be used directly with the P2F to fix the PCB to the luminaire housing. The design has been carefully chosen to avoid shadow formation in the light-emission area of the LED.

Dimensions: L 30 mm, W 23,2 mm Hole diameter: 4,7 mm Material: PC Snap-in fixing: For fixing holes with ø 3.2 +/- 0.1 mm