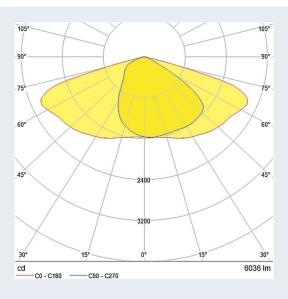

part no. wt. pkg. **35.104.**1011.85 8.8 g 120

OptiSquare 2x2 - IESNA Type 2 M Cutoff Optics for street and area lighting for use with LED modules according to Zhaga Book 15

Light distribution: IESNA Type 2 M Cutoff

The presented information are for reference only. All lighting parameters are typical values. The light distribution depends on the used type of LEDs, position tolerance, chip size and used colour.

Light distribution: IESNA Type 2 M Cutoff measured with Philips Fortimo Fast Flex LED 2x6 / 740 DA HE