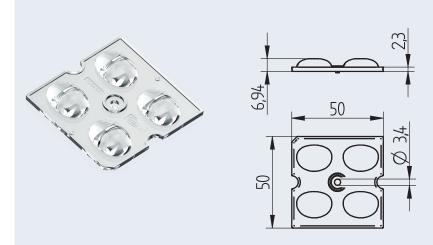

| Height                              | 6.94 mm                                                                                                 |
|-------------------------------------|---------------------------------------------------------------------------------------------------------|
| Width                               | 50 mm                                                                                                   |
| Length                              | 50 mm                                                                                                   |
|                                     |                                                                                                         |
| Type of fixing                      | Screw fixing: (0.5 Nm) screws M3                                                                        |
| LED Type                            | Philips Fortimo Fast Flex LED 2x6 / 740 DA HE and LED moduls with 25.4 mm pitch according Zhaga Book 15 |
| Pitch distance                      | 25.4 mm                                                                                                 |
| Material                            | РММА                                                                                                    |
| Colour                              | clear                                                                                                   |
| Lens surface                        | High gloss                                                                                              |
| Permissible application temperature | -40 °C up to +80 °C                                                                                     |