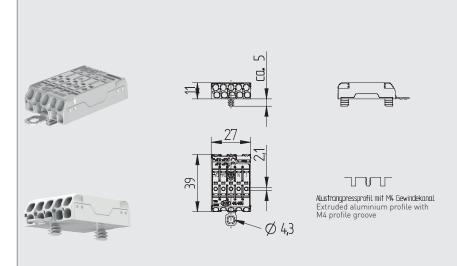

## LED - Lighting and connection technology

Flat terminal block

pkg. 500 12 g **46.485.**4116-0

Flat terminal block 5 pole Contact opening function

Earth bracket Snap in pins for use in extruded aluminum profiles with

M4 profil groove Housing: PA, beige, PC, white Marking: L N ⊕ DA+ DA-

- Upper terminal connection: 0.5 2.5 mm² Direct insertion of solid wire ends and finely stranded wire ends by using the contact opening function Contact opening function - also for release of already inserted wires
- Lower terminal connection: 0.5 -  $2.5 \ mm^2$  for solid wire ends 1.5 - 2.5 mm² for stranded wire ends Wire release function by twist and pull
- Strip length: 9 ±1 mm
- Top Test openings
- Approvals: ÖVE Reg. Compliance with creepage distances and clearances (eg according to EN 60598) has to be ensured by the structural design of the luminaire.