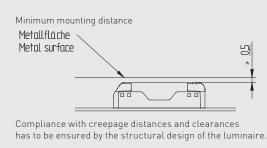

M4 profil groove Housing: PA, beige, PC, white Marking: L N ⊕ DA+ DA-

- Upper terminal connection: 0.5 2.5 mm² Direct insertion of solid wire ends and finely stranded wire ends by using the contact opening function Contact opening function - also for release of already inserted wires
- Lower terminal connection: 0.5 -  $2.5 \ mm^2$  for solid wire ends 1.5 - 2.5 mm² for stranded wire ends Wire release function by twist and pull
- Strip length: 9 ±1 mm
- Top Test openings
- Approvals: ÖVE Reg. Compliance with creepage distances and clearances (eg according to EN 60598) has to be ensured by the structural design of the luminaire.