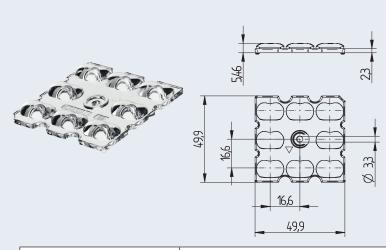

| Height                              | 5.46 mm                                              |
|-------------------------------------|------------------------------------------------------|
| Width                               | 49.9 mm                                              |
| Length                              | 49.9 mm                                              |
|                                     |                                                      |
| Type of fixing                      | Screw fixing: (0.5 Nm) for screws M3                 |
| LED type                            | CSP-Chips and LED modules according to Zhaga Book 15 |
| Pitch distance                      | 16.6 mm                                              |
| Material                            | РММА                                                 |
| Colour                              | clear                                                |
| Lens surface                        | highly polished                                      |
| Optical efficiency                  | see below                                            |
| Permissible application temperature | -40 °C up to + 80 °C                                 |