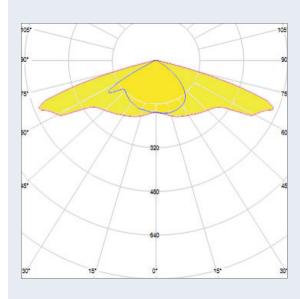

## Light distribution: IESNA Type 3

Material: PMMA (clear) Screw fixing: Screws M3 Maximum torque: 0.5 Nm

Suitable for CSP (Chip Scale Package) LED chips and LED modules according to Zhaga Book 15

- Typical application:

part no. pkg. wt. 500 8.3 g **35.108.**1003.85

Light distribution: IESNA Type 3 measured with Philips Fortimo FastFlex LED 4x8up PR G5

Efficiency: 96%

schematic illustration of the light distribution