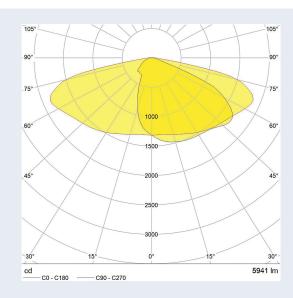

## Light distribution: IESNA Type 4 Medium

Material: PMMA (clear) Screw fixing: for screws M3 Maximum torque: 0.5 Nm

Suitable for Philips Fortimo Fast Flex LED 2x6 DA HE and LED modules with 12.5 mm pitch according to Zhaga Book 15  $\,$ 

Light distribution: IESNA Type 4 Medium measured with Philips Fortimo Fast Flex LED 2x6 DA HE

Efficiency: 95%