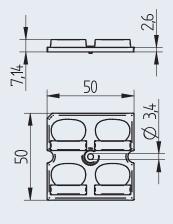

| Height                              | 7.14 mm                                                                                               |
|-------------------------------------|-------------------------------------------------------------------------------------------------------|
| Width                               | 50 mm                                                                                                 |
| Length                              | 50 mm                                                                                                 |
|                                     |                                                                                                       |
| Type of fixing                      | Screw fixing: (0.5 Nm) screws M3                                                                      |
| LED Type                            | Philips Fortimo Fast Flex LED 2x6 DA HE and LED modules with 12.5 mm pitch according to Zhaga Book 15 |
| Pitch distance                      | 12.5 mm                                                                                               |
| Material                            | PMMA                                                                                                  |
| Colour                              | clear                                                                                                 |
| Lense surface                       | High gloss                                                                                            |
| Permissible application temperature | -40 °C up to + 80 °C                                                                                  |