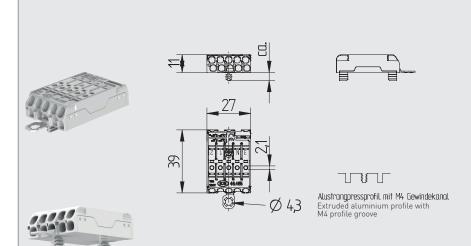

## LED - Lighting and connection technology

Flat terminal block

pkg. wt. part no. 500 12 g **46.485.**4114.50

Flat terminal block 5 pole Contact opening function

Earth bracket
Snap in pins for use in extruded aluminum profiles with
M4 profil groove
Housing: PA heige PC white

Housing: PA, beige, PC, white Marking: 3 N ⊕ 1 2

- Upper terminal connection: 0.5 2.5 mm²
   Direct insertion of solid wire ends and finely stranded wire ends by using the contact opening function
   Contact opening function also for release of already inserted wires
- Lower terminal connection:
   0.5 2.5 mm<sup>2</sup> for solid wire ends
   1.5 2.5 mm<sup>2</sup> for stranded wire ends
   Wire release function by twist and pull
- Strip length: 9 ±1 mm
- Top Test openings
- Approvals: ÖVE Reg. Compliance with creepage distances and clearances (eg according to EN 60598) has to be ensured by the structural design of the luminaire.