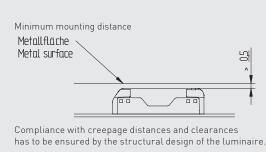

Housing: PA, beige, PC, white Marking: 3 N ⊕ 1 2

- Upper terminal connection: 0.5 2.5 mm²
   Direct insertion of solid wire ends and finely stranded wire ends by using the contact opening function
   Contact opening function also for release of already inserted wires
- Lower terminal connection:
   0.5 2.5 mm<sup>2</sup> for solid wire ends
   1.5 2.5 mm<sup>2</sup> for stranded wire ends
   Wire release function by twist and pull
- Strip length: 9 ±1 mm
- Top Test openings
- Approvals: ÖVE Reg. Compliance with creepage distances and clearances (eg according to EN 60598) has to be ensured by the structural design of the luminaire.