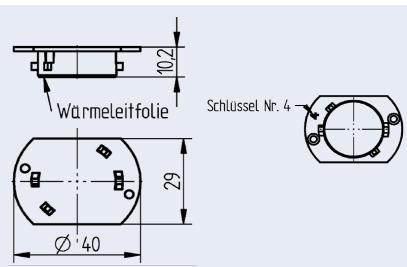

## Alu-Socket for Spot - Downlight Modules GH36d-4

32.920 - Alu-Socket for Spot - Downlight Modules GH36d-4

Part no. 32.920.3001.36

## Alu-Socket for Spot - Downlight Modules GH36d-4

Twist and Lock System

Maximum power depends on the respective heat sink, but max. 25  $\ensuremath{\mathrm{W}}$ 

| Mechanical data                      |                         |
|--------------------------------------|-------------------------|
| Height                               | 10,2 mm                 |
| width                                | 29 mm                   |
| length                               | Ø 40 mm                 |
| Code                                 | 4                       |
| Material data                        |                         |
| Material                             | Aluminium               |
| TIM between Alu_Socket and heat sink | graphite foil           |
| Weight                               | 16 g                    |
| Electrical data                      |                         |
| Max.                                 | Max. 25 W (typ. 700 mA) |
| Commercial data                      | <u> </u>                |
| Packaging quantity                   | 250                     |
| Environmental requirements           |                         |
| Max. Operating temperature           | 140°C                   |
|                                      |                         |