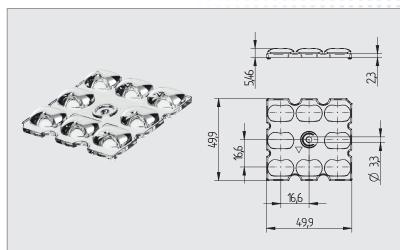

Suitable for CSP (Chip Scale Package) LED chips and LED modules according to Zhaga Book 15

| Height                              | 5.63 mm                              |
|-------------------------------------|--------------------------------------|
| Width                               | 49.9 mm                              |
| Length                              | 49.9 mm                              |
|                                     |                                      |
| Type of fixing                      | Screw fixing: (0.5 Nm) for screws M3 |
| Type of LED                         | CSP                                  |
| Pitch distance                      | 16.6 mm                              |
| Material                            | РММА                                 |
| Colour                              | clear                                |
| Lens surface                        | highly polished                      |
| Optical efficiency                  | see below                            |
| Permissible application temperature | -40 °C up to + 80 °C                 |