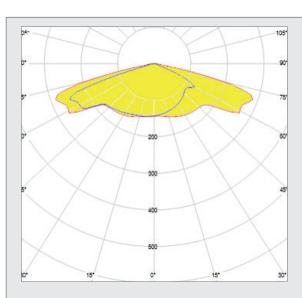

The presented information are for reference only. All lighting parameters are typical values. The light distribution depends on the used Type of LEDs, position tolerance, chip size and used colour.

-40°C 80°C

CAD

Light distribution: IESNA Typ 4-medium measured with Philips Fortimo FastFlex LED 4x8up PR G5

Efficiency: 97%

schematic illustration of the light distribution