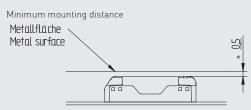

Compliance with creepage distances and clearances has to be ensured by the structural design of the luminaire.

T 85 25mm 15-25mm 25-12mm 400V 16 A CAD