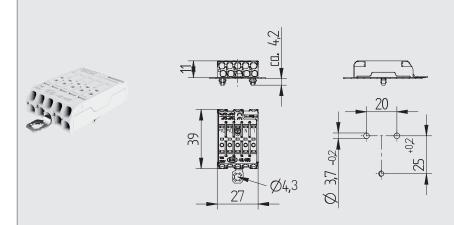

## LED - Lighting and connection technology

Flat terminal block

pkg. wt. part no. 500 12 g **46.485.**1116-0

Flat terminal block 5 pole Contact opening function

Earth bracket Snap in pins Housing: PA, beige, PC, white Marking: L N DA+ DA-

- Upper terminal connection: 0.5 2.5 mm<sup>2</sup>
  Direct insertion of solid wire ends and finely stranded
  wire ends by using the contact opening function Contact
  opening function also for release of already inserted
  wires
- Lower terminal connection:
   0.5 2.5 mm² for solid wire ends
   1.5 2.5 mm² for stranded wire ends
   Wire release function by twist and pull
- Strip length: 9 ±1 mm
- Top Test openings
- Approvals: ÖVE Reg. Compliance with creepage distances and clearances (eg according to EN 60598) has to be ensured by the structural design of the luminaire.
- Sheet metall cutout is compatible to 46.415.1114-0